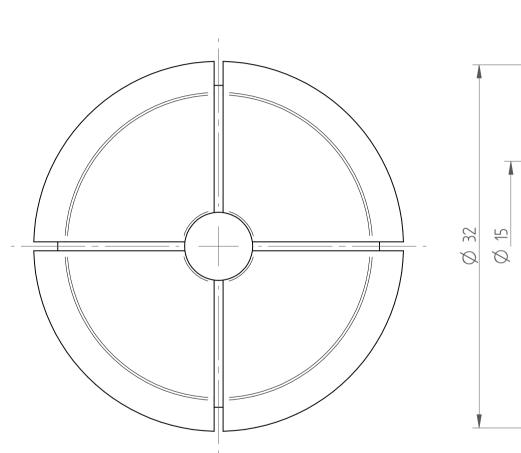

REGO-FIX AG Obermattweg 60 4456 Tenniken / Switzerland

Phone +41 61 976 14 66 Fax +41 61 976 14 14 www.rego-fix.com This is a non-controlled copy. All information given herein is subject to change without notice  ${\sf N}$ 

The information given herein has been carefully checked and is believed to be correct. REGO-FIX, however, assumes no responsibility or liability for any errors, inaccuracies or omissions that may appear in this drawing

This document is subject to copyright laws. No part of this document may be reproduced or transmitted in any form or any means, electronic or mechanic, for any purpose, without the express written permission of REGO-FIX

Type: ER32\_DM
Part No.: 1232xxxxx
Date: 13.08.2014

Scale: 3:1